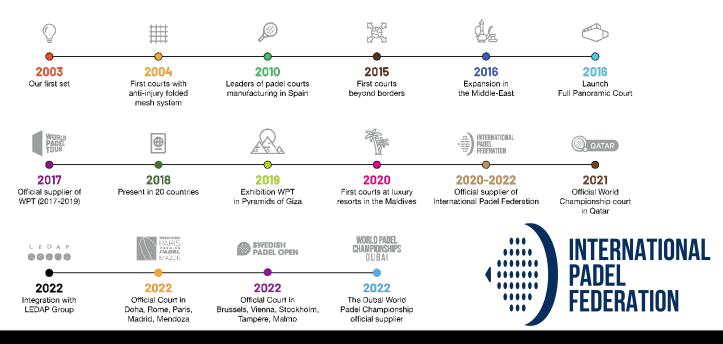

Dolan Padel Cou<u>rts to date : 4</u> Residential Private Courts, Rosslare Community Centre, Waterford, Fitzpatricks Hotel Killiney, Co. Dublin. and Bray, Co. Wicklow

D-PCÌ

Since 2021 MejorSet became part of the Le Dap international group of padel companies dedicated to developing, manufacturing, installing, and maintaining Padel Courts all over the world.

With the main facilities located in a town of Alicante, Crevillente.

MejorSet has become the official distributor of courts of the (FIP) **International Padel Federation** and the most representative international tournaments of the padel sector.

### More than 350 clubs built in..

| United Arab Emirates |
|----------------------|
| UK                   |
| Denmark              |
| Germany              |
| Poland               |
| Austria              |
| Finland              |
| Sweden               |
|                      |

D-P

Norway France Italy Canada United States Argentina Maldives Qatar

### with 20 years of experience